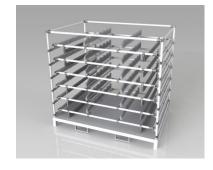

**EASYTUBE** offers a range of modular components that enables you to design and build a variety of versatile structures to aid storage, assembly, manufacturing and other operations

Steel pipes available with color-coded plastic coating, powder coated or in stainless steel, are cut to length to suit individual customer designs. These are simply connected utilising a selection of steel interlocking joints and accessories, enabling rapid assembly of structures.

**EASYTUBE** is both versatile and cost effective as all pipes and joints are reusable, enabling constructions to be easily reconfigured or products recycled to create equipment to suit