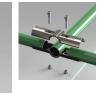

Most joints require only a 5mm Allen Key for assembly. No special tools or technical skills are required to achieve the desired results.

A wide range of accessories such as castors, adaptors, roller tracks, label holders, end caps, adjustable feet, hinges, towing hitches and many more enables your application to be customised: an ideal system to apply to operations where Kaizen (Continuous Improvement) and Lean Manufacturing concepts are applied.

**EASYTUBE** offers a range of modular components that enables you to design and build a variety of versatile structures to aid storage, assembly, manufacturing and other operations

Steel pipes available with color-coded plastic coating, powder coated or in stainless steel, are cut to length to suit individual customer designs. These are simply connected utilising a selection of steel interlocking joints and accessories, enabling rapid assembly of structures.