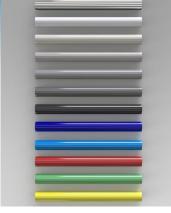

**EASYTUBE** provides a multifunctional aid to concept engineering, allowing continuous and cost-effective improvement to your designs.

Available in standard and custom colour finishing, the pipes and joints allow speedy realisation of creative solutions for assembly lines, warehouses, logistics operations, offices, laboratories, schools, hospitals, D.I.Y. stores, garden centres – in fact, almost everywhere!

**EASYTUBE** offers a range of modular components that enables you to design and build a variety of versatile structures to aid storage, assembly, manufacturing and other operations

Steel pipes available with color-coded plastic coating, powder coated or in stainless steel, are cut to length to suit individual customer designs. These are simply connected utilising a selection of steel interlocking joints and accessories, enabling rapid assembly of structures.