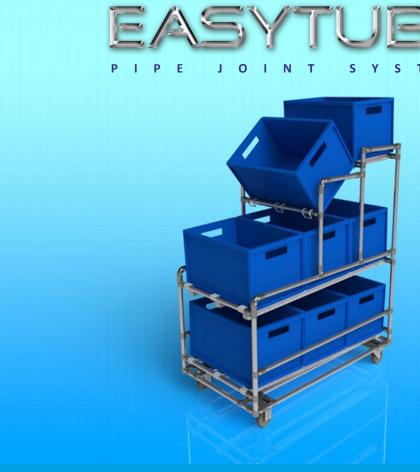

**EASYTUBE** offers a range of modular components that enables you to design and build a variety of versatile structures to aid storage, assembly, manufacturing and other operations

Steel pipes available with color-coded plastic coating, powder coated or in stainless steel, are cut to length to suit individual customer designs. These are simply connected utilising a selection of steel interlocking joints and accessories, enabling rapid assembly of structures.

**EASYTUBE** is both versatile and cost effective as all pipes and joints are reusable, enabling constructions to be easily reconfigured or products recycled to create equipment to suit

Most joints require only a 5mm Allen Key for assembly. No special tools or technical skills are required to achieve the desired results.

A wide range of accessories such as castors, adaptors, roller tracks, label holders, end caps, adjustable feet, hinges, towing hitches and many more enables your application to be customised: an ideal system to apply to operations where Kaizen (Continuous Improvement) and Lean Manufacturing concepts are applied.