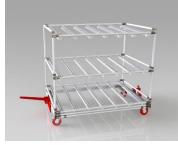

**EASYTUBE** offers a range of modular components that enables you to design and build a variety of versatile structures to aid storage, assembly, manufacturing and other operations

Steel pipes available with color-coded plastic coating, powder coated or in stainless steel, are cut to length to suit individual customer designs. These are simply connected utilising a selection of steel interlocking joints and accessories, enabling rapid assembly of structures.

**EASYTUBE** is both versatile and cost effective as all pipes and joints are reusable, enabling constructions to be easily reconfigured or products recycled to create equipment to suit