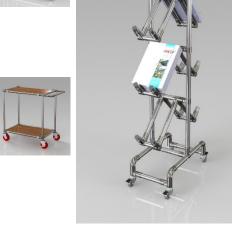

## X-STK.COM

Neptune Point 2 Ocean Park, Vanguard Way Cardiff Telephone 02920 494551 sales@x-stk.com

- Dynamic Flow Racks
- Assembly Lines
- Cell Feed Systems
- FIFO Picking Systems
- Shelving and Racking
- Carts, Trucks and Trolleys
- Assembly and Packing Benches
- Kitting Sytems for Parts
- Notice Boards, Sign Holders, Safety Signs
- Conveyors ...

**EASYTUBE** offers a range of modular components that enables you to design and build a variety of versatile structures to aid storage, assembly, manufacturing and other operations

Steel pipes available with color-coded plastic coating, powder coated or in stainless steel, are cut to length to suit individual customer designs. These are simply connected utilising a selection of steel interlocking joints and accessories, enabling rapid assembly of structures.

**EASYTUBE** is both versatile and cost effective as all pipes and joints are reusable, enabling constructions to be easily reconfigured or products recycled to create equipment to suit