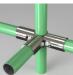

Most joints require only a 5mm Allen Key for assembly. No special tools or technical skills are required to achieve the desired results.

A wide range of accessories such as castors, adaptors, roller tracks, label holders, end caps, adjustable feet, hinges, towing hitches and many more enables your application to be customised: an ideal system to apply to operations where Kaizen (Continuous Improvement) and Lean Manufacturing concepts are applied.

**EASYTUBE** offers a range of modular components that enables you to design and build a variety of versatile structures to aid storage, assembly, manufacturing and other operations

Steel pipes available with color-coded plastic coating, powder coated or in stainless steel, are cut to length to suit individual customer designs. These are simply connected utilising a selection of steel interlocking joints and accessories, enabling rapid assembly of structures.